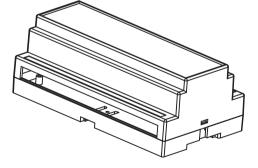

## Standard Din-rail Enclosure

KLS24-JG4-04 88\*158\*59mm Standard rail Enclosure

## **Product Description:**

- \* Product is suitable for the power module compartment, acquisition, transmitter, transducer transmitter signal isolation, etc.
- \* Product Standard accessories: cover, base, red retainer 2
- \* Box body with the hook connection, tool-free installation
- \* Both sides of the product can be equipped with plug-in terminal spacing 5.08 unilateral 26, a total of 52
- \* Fast and simple standard 35 rail fixed