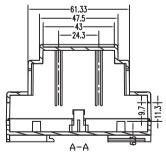

## Standard Din-rail Enclosure

KLS24-JG4-04 88\*158\*59mm Standard rail Enclosure