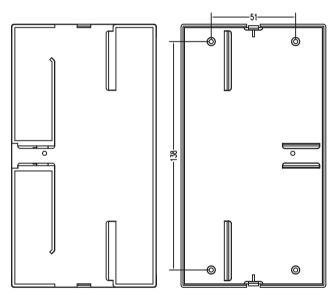

## Standard Din-rail Enclosure

KLS24-JG4-04 88\*158\*59mm Standard rail Enclosure