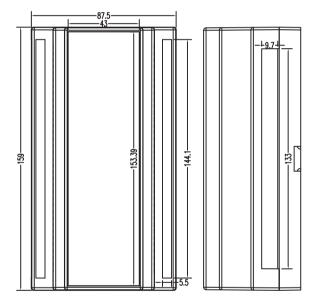

## Standard Din-rail Enclosure

KLS24-JG4-04 88\*158\*59mm Standard rail Enclosure