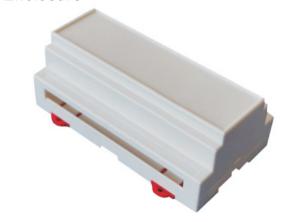

## Standard Din-rail Enclosure

KLS24-JG4-04 88\*158\*59mm Standard rail Enclosure

## **Product Description:**

- \* Product is suitable for the power module compartment, acquisition, transmitter, transducer transmitter signal isolation, etc.
- \* Product Standard accessories: cover, base, red retainer 2
- \* Box body with the hook connection, tool-free installation
- \* Both sides of the product can be equipped with plug-in terminal spacing 5.08 unilateral 26, a total of 52
- \* Fast and simple standard 35 rail fixed